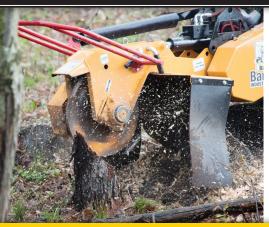

## ZT1844 STUMP GRINDER

HIGH TORQUE FOR MAXIMUM PRODUCTIVITY AND EFFICIENCY 26.5- OR 38-HP ELECTRONIC FUEL INJECTION GAS ENGINE OPTIONS

## COMPACT • HIGHLY MANEUVERABLE CONTROL CONSOLE SWINGS SIDE TO SIDE FOR GREATER VISIBILITY