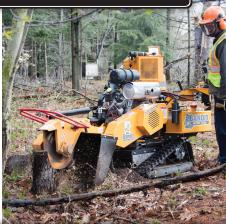

## ZT1844 STUMP GRINDER

HIGH TORQUE FOR MAXIMUM PRODUCTIVITY AND EFFICIENCY 26.5- OR 38-HP ELECTRONIC FUEL INJECTION GAS ENGINE OPTIONS

## COMPACT • HIGHLY MANEUVERABLE CONTROL CONSOLE SWINGS SIDE TO SIDE FOR GREATER VISIBILITY