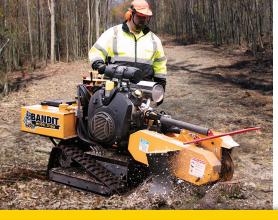

## ZT1844 STUMP GRINDER

HIGH TORQUE FOR MAXIMUM PRODUCTIVITY AND EFFICIENCY 26.5- OR 38-HP ELECTRONIC FUEL INJECTION GAS ENGINE OPTIONS

## COMPACT • HIGHLY MANEUVERABLE CONTROL CONSOLE SWINGS SIDE TO SIDE FOR GREATER VISIBILITY